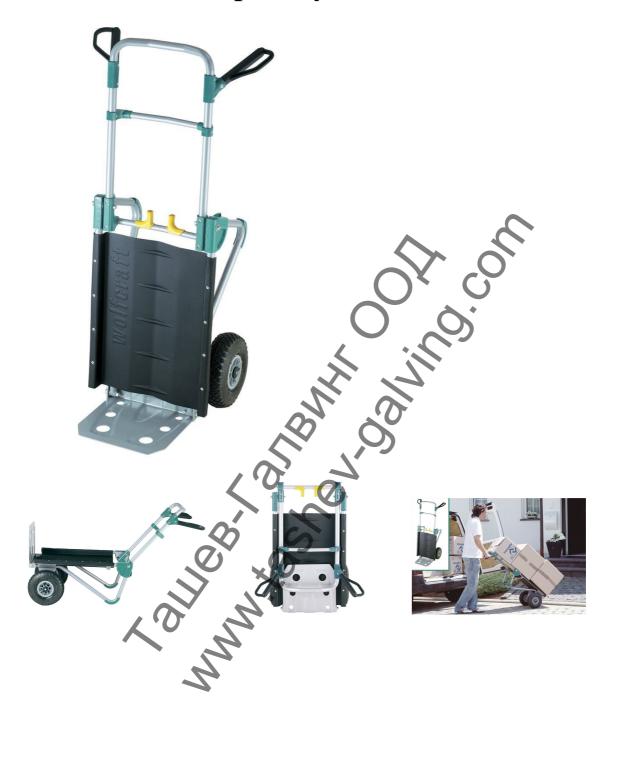

TS 1000 - transport system

## The allrounder - hand truck and wheelbarrow in one

## function hand truck

- various handle positions enable optimal tilting and shipping operations
- handles with protective hoops
- high resting surface; ideal for high objects / top-heavy loads

## function wheelbarrow

- easy to load due to low loading height
- the simple exchange of various containers through the system outclasses wheelbarrow
- high resting surface; ideal for high objects / top-heavy loads
- convertible from its hand truck function into a wheelbarrow with a flick of the wrist
- round transverse rods and rear panel for securing round objects in a tight position
- with the shovel lowered ideal for transporting longer objects
- pneumatic tyres for easy and comfortable transporting
- suitable for being used on steps: adjustable tilting angle for retaining the load in an optimal position in all situations
- tilt-resistant shipment even of heavy loads
- ideal for heavy garden furniture, firewood, etc.

## **Technical data**

max. load hand truck function 150 kg max. load wheelbarrow function 200 kg

dimensions mounted: 610 x 1,260 x 550 mm dimensions folded: 610 x 800 x 520 mm

weight: 15 kg

•