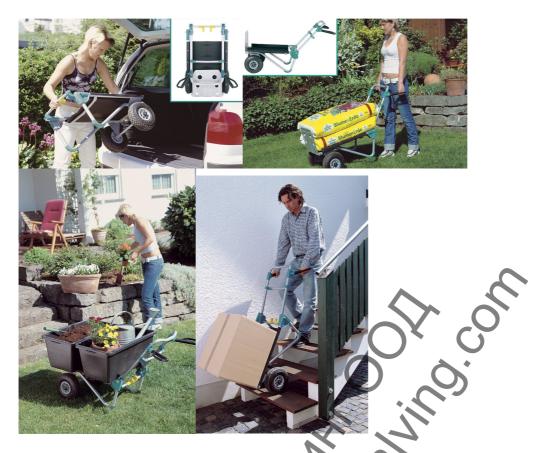

## The allrounder - hand truck and wheelbarrow in one

## function hand truck

- various handle positions enable optimal tilting and shipping operations
- handles with protective hoops
- high resting surface; ideal for high objects / top-heavy loads

## function wheelbarrow

- easy to load due to low loading height
- the simple exchange of various containers through the system outclasses wheelbarrow
- high resting surface; ideal for high objects / top-heavy loads
- convertible from its hand truck function into a wheelbarrow with a flick of the wrist
- round transverse rods and rear panel for securing round objects in a tight position
- with the shovel lowered ideal for transporting longer objects
- pneumatic tyres for easy and comfortable transporting
- suitable for being used on steps: adjustable tilting angle for retaining the load in an optimal position in all situations
- tilt-resistant shipment even of heavy loads
- ideal for heavy garden furniture, firewood, etc.